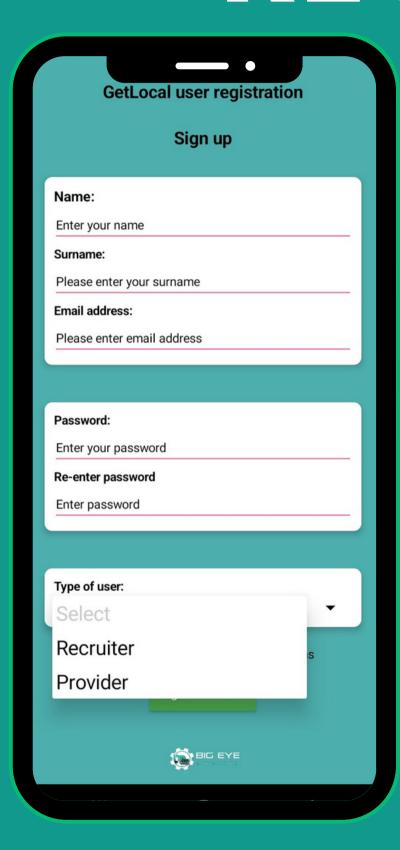

#### REGISTRATION SCREEN

The user will register on the application using name, surname, email, password and the user will select the user group they fall under.

#### GetLocal user registration

Sign up

#### Name:

Enter your name

Surname:

Please enter your surname

Email address:

Please enter email address

#### Password:

Enter your password

Re-enter password

Enter password

Type of user:

Select

Recruiter

Provider