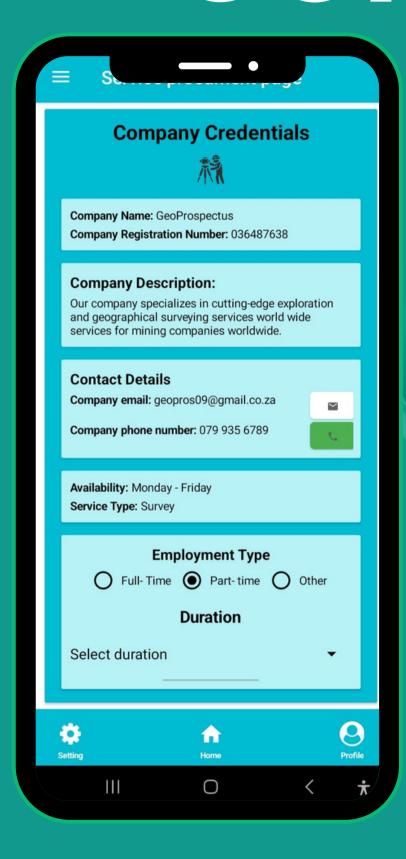

#### COMPANY CREDENTIALS

### SCREEN

After the user has selected the type of service they want they will be directed to this page. This page includes detailed information about the company and the type of services offered allowing the user to select the type of employment and duration that matches their needs.