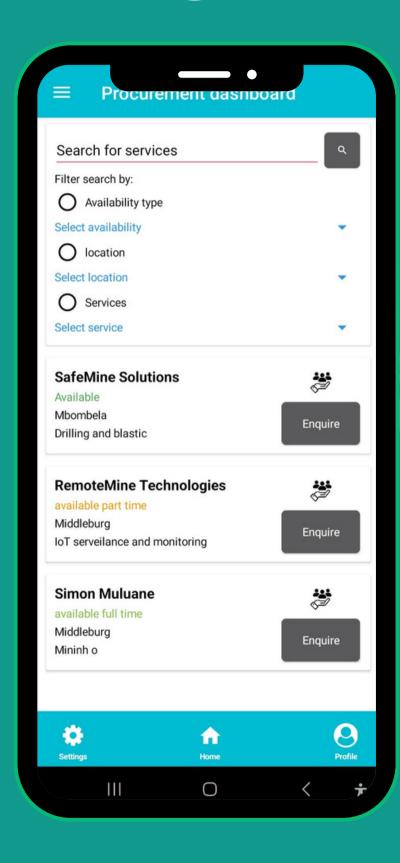

### SERVICE SEARCH SCREEN

The user will search for his/her desired type of service and also use the available filters to narrow down their search and they can proceed for inquery.