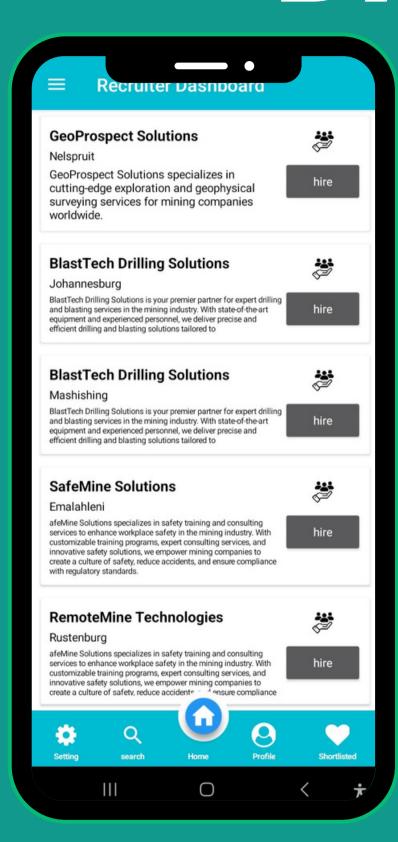

#### DASHBOARD SCREEN

Upon signing the user will have the option to select different functionalities including browsing through the type of service providers, see notification updates from local industries, mines and/contractors or use the other buttons located at the bottom of the screen to navigate through the app

teMine Technologies

Recruiter Dashboard

GeoProspect Solutions specializes in cutting-edge exploration and geophysical

BlastTech Drilling Solutions

BlastTech Drilling Solutions