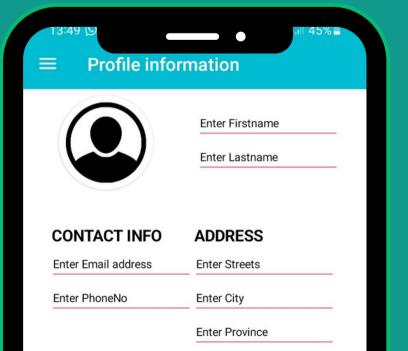

ir search and they can proceed for inquery.

#### COMPANY CREDENTIALS



### SCREEN

After the user has selected the type of service they want they will be directed to this page. This page includes detailed information about the company and the type of services offered allowing the user to select the type of employment and duration that matches their needs.

#### GetLocal user registration

Sign up

#### Name:

Enter your name

Surname:

Please enter your surname

Email address:

Please enter email address

#### Password:

Enter your password

Re-enter password

Enter password

Type of user:

Select

Recruiter

Provider

## Thank you.

#### **Welcome to GetLocal App**

Sign in

#### Email address:

Please enter email address

#### Password:

Enter your password

Sign in

Forgot password?