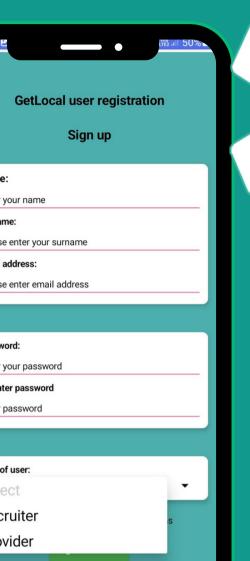

#### REGISTRATION SCREEN

The user will register on the application using name, surname, email, password and the user will select the user group they fall under.

#### GetLocal user registration

Sign up

#### Name:

Enter your name

Surname:

Please enter your surname

Email address:

Please enter email address

#### Password:

Enter your password

Re-enter password

Enter password

Type of user:

Select

Recruiter

Provider