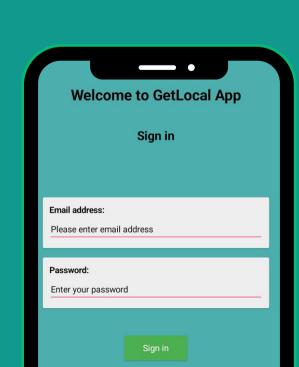

### SIGNIN SCREEN

The user will signin using email and password.

#### **Welcome to GetLocal App**

Sign in

#### Email address:

Please enter email address

#### Password:

Enter your password

Sign in

Forgot password?