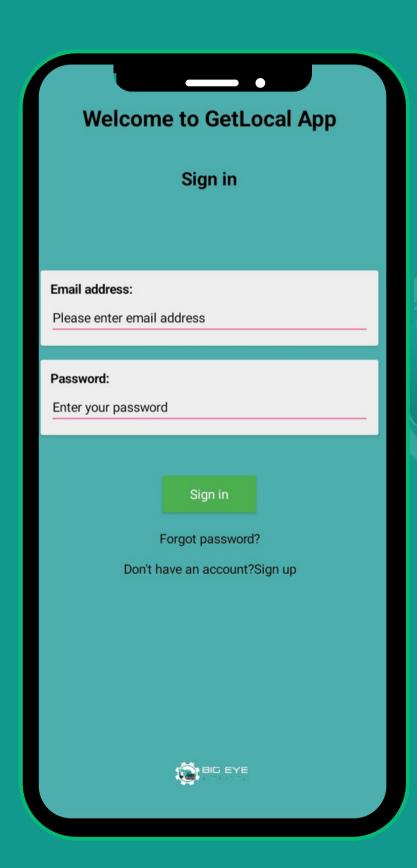

#### **Welcome to GetLocal App**

Sign in

#### Email address:

Please enter email address

#### Password:

Enter your password

Sign in

Forgot password?

### SIGNIN SCREEN

The user will signin using email and password.