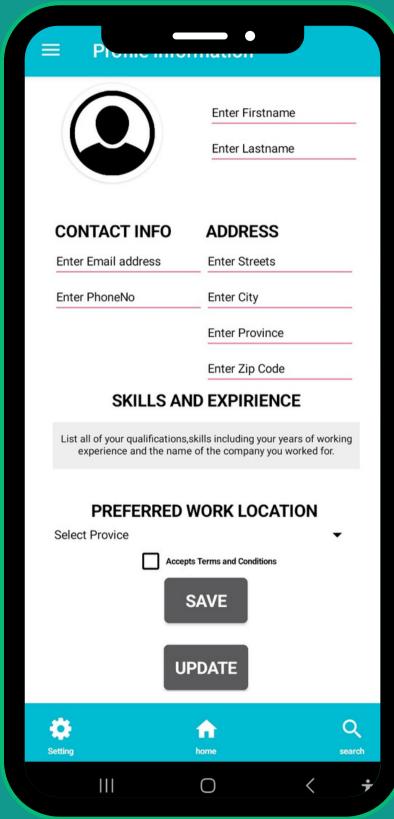

ose is to empower local communities, SMMEs, and non-profit organizations, through transparent procurement for contractors working in those communities, fostering sustainable economic growth and positive social change.

#### REGISTRATION SCREEN



The user will register on the application using name, surname, email, password and the user will select the user group they fall under.

### SIGNIN SCREEN



The user will signin using email and password.

#### DASHBOARD SCREEN



Upon signing the user will have the option to select different functionalities including browsing through the type of service providers, see notification updates from local industries, mines and/contractors or use the other buttons located at the bottom of the screen to navigate through the app

### USER PROFILE SCREEN



The user will edit and update profile.



### SERVICE SEARCH SCREEN



The user will search for his/her desired type of service and also use the available filters to narrow down their search and they can proceed for inquery.

#### COMPANY CREDENTIALS



### SCREEN

After the user has selected the type of service they want they will be directed to this page. This page includes detailed information about the company and the type of services offered allowing the user to select the type of employment and duration that matches their needs.

#### GetLocal user registration

Sign up

#### Name:

Enter your name

Surname:

Please enter your surname

Email address:

Please enter email address

#### Password:

Enter your password

Re-enter password

Enter password

Type of user:

Select

Recruiter