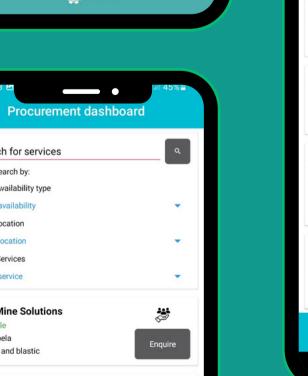

### SERVICE SEARCH SCREEN

The user will search for his/her desired type of service and also use the available filters to narrow down their search and they can proceed for inquery.

### SCREEN

After the user has selected the type of service they want they will be directed to this page. This page includes detailed information about the company and the type of services offered allowing the user to select the type of employment and duration that matches their needs.